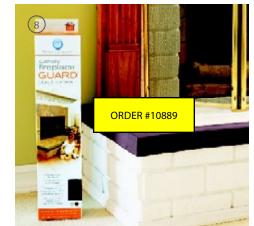

- (7) Safety 1st Power Strip Cover
  - plastic casing encloses the entire power strip, including the on/off switch
  - accommodates standard single row power strips & surge protectors 076309
- (8) Prince Lionheart Cushiony Fireplace Guard Plus 2 Corners
  - (5) 18" sections and two corner pieces 402142