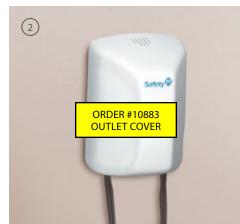

- protects teeth and soothes tender gums
- · covers standard crib rails, no adhesive necessary 690872
- Safety 1st 2-in-1 Outlet Cover with Shortener
- built-in cord shortener
- prevents children from accessing outlet and prevents cord entanglement. 484720