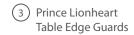

- (7) Safety 1st Power Strip Cover
  - plastic casing encloses the entire power strip, including the on/off switch
  - accommodates standard single row power strips & surge protectors 076309
- (8) Prince Lionheart Cushiony Fireplace Guard Plus 2 Corners
  - (5) 18" sections and two corner pieces 402142