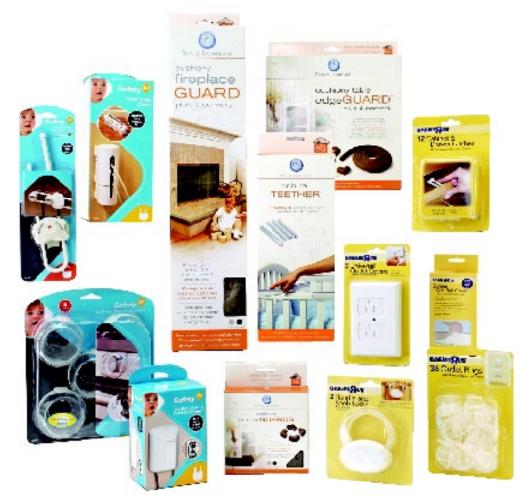

- protects teeth and soothes tender gums
- · covers standard crib rails, no adhesive necessary 690872
- Safety 1st 2-in-1 Outlet Cover with Shortener
- built-in cord shortener
- prevents children from accessing outlet and prevents cord entanglement. 484720