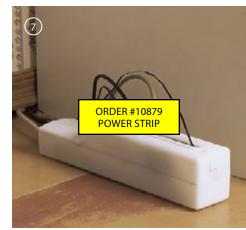

- (7) Safety 1st Power Strip Cover
  - plastic casing encloses the entire power strip, including the on/off switch
  - accommodates standard single row power strips & surge protectors 076309
- (8) Prince Lionheart Cushiony Fireplace Guard Plus 2 Corners
  - (5) 18" sections and two corner pieces 402142